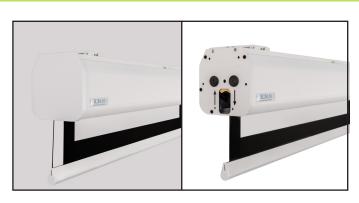

# SCREJNLINE the screen makes the difference



# Mot family





## base from 250cm to 450cm

#### The medium-sized motorized screen.

With a neutral looking matt white box, it perfectly fits medium and large-sized halls and rooms. It can assembled with a wide choice of PVC fabrics, for both front and retro-projection.

The fabrics can be completely white or with black borders, in all formats and sizes up to 450 cm base, also customized.

It is very quiet thanks to the silencing systems and the new generation motors. It comes with side closing end plates and an electric diverter for the connection.

# Mot tensioned





# Wall/Ceil bracket:



### Surfaces

- White Ice
- Home Vision
- Microperforated
- Grey High Contrast
- Coral rear-projection