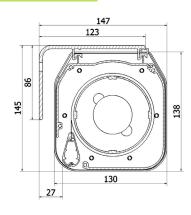

# SCREJNLINE the screen makes the difference



# Mot family





## base from 250cm to 450cm

#### The medium-sized motorized screen.

With a neutral looking matt white box, it perfectly fits medium and large-sized halls and rooms. It can assembled with a wide choice of PVC fabrics, for both front and retro-projection.

The fabrics can be completely white or with black borders, in all formats and sizes up to 450 cm base, also customized.

It is very quiet thanks to the silencing systems and the new generation motors. It comes with side closing end plates and an electric diverter for the connection.

# Mot tensioned





# Wall/Ceil bracket:



### Surfaces

- White Ice
- Home Vision
- Microperforated
- Grey High Contrast
- Coral rear-projection