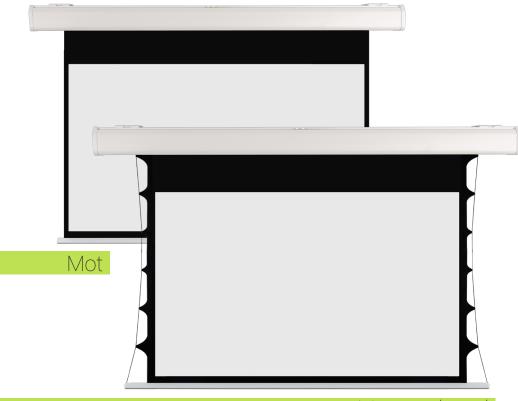

#### The medium-sized motorized screen.

With a neutral looking matt white box, it perfectly fits medium and large-sized halls and rooms. It can assembled with a wide choice of PVC fabrics, for both front and retro-projection.

The fabrics can be completely white or with black borders, in all formats and sizes up to 450 cm base, also customized.

It is very quiet thanks to the silencing systems and the new generation motors. It comes with side closing end plates and an electric diverter for the connection.