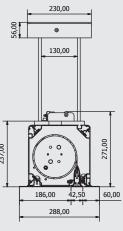

# Key Features

- For Large venues
- Lifting system
- Perfect integration of the counterweight
- in the box in the long run.

Tubolar motor.

- Smart force measurement.
- Automatic block when
- counterweight stuck in.
- Five year limited warranty.
- Limit switches are factory set guaranteeing a long life span.

### Tubolar motor:

• Smart force measurement. Automatic block when counterweight is stuck in. • Silent soft brake up to 6m. Five year limited warranty. • Limit switches are factory set guaranteeing a long life span.