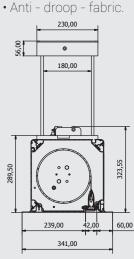

## Key Features

• For Large venues • Lifting system • Perfect integration of the counterweight in the box in the long run. • Anti - droop - fabric.