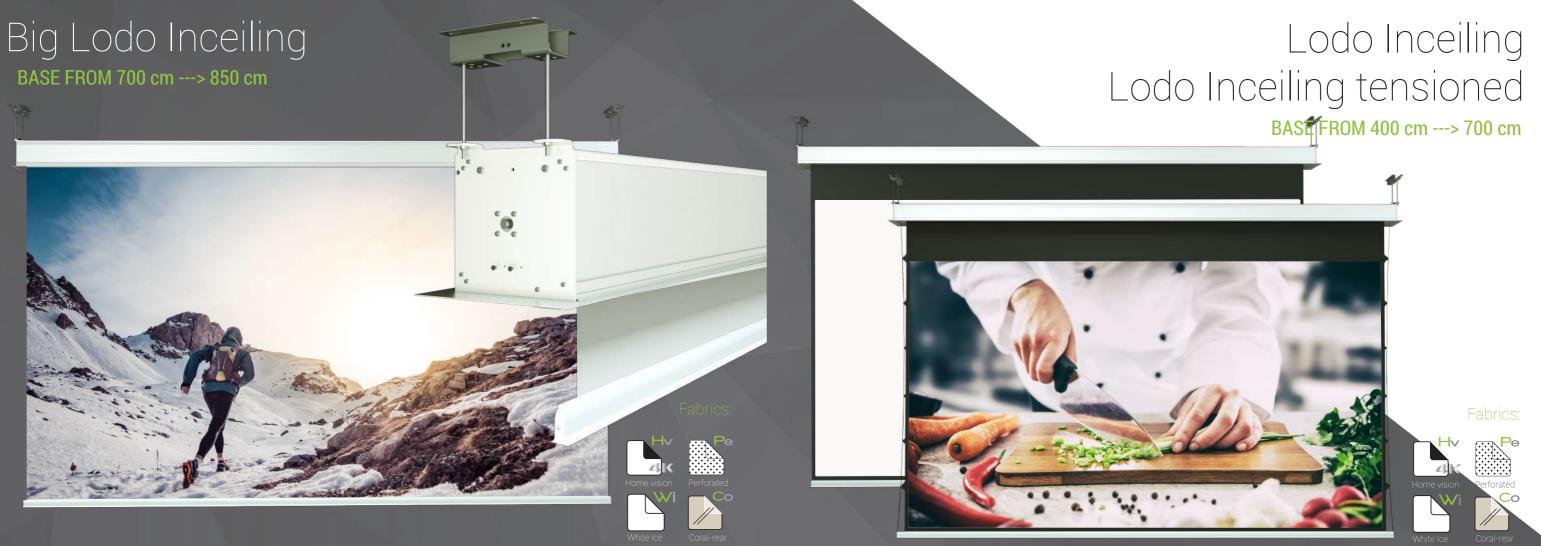

# Key Features

- For Large venues
- Lifting system
- Perfect integration of the counterweight
- in the box in the long run.

Tubolar motor.

- Smart force measurement.
- Automatic block when
- counterweight stuck in.
- Five year limited warranty.
- Limit switches are factory set guaranteeing a long life span.

## Key Features

• For Large venues • Lifting system • Perfect integration of the counterweight in the box in the long run. • Anti - droop - fabric.

### Tubolar motor:

• Smart force measurement. Automatic block when counterweight is stuck in. • Silent soft brake up to 6m. Five year limited warranty. • Limit switches are factory set guaranteeing a long life span.