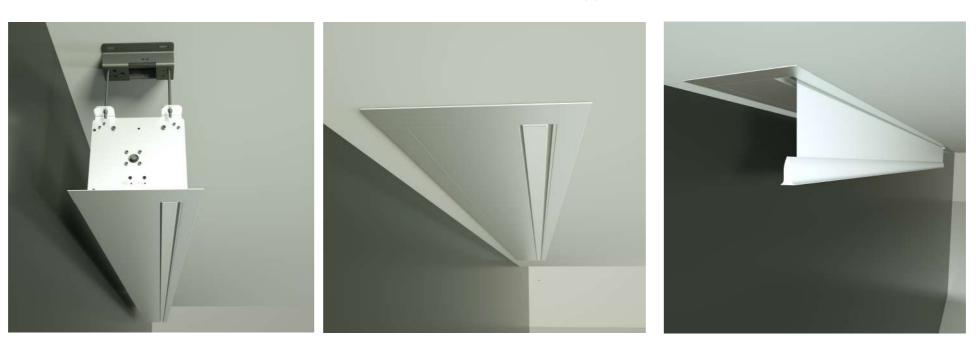

# The weighted bar has a flat base which sits fully flush into the screen case for beautiful aesthetic appearance when the screen is closed. Neat, fully closed finish.