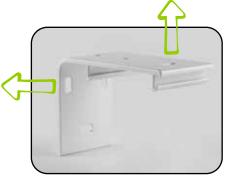

## SCREJNLINE the screen makes the difference







## base from 160cm to 250cm



It reaches 250 cm base inside a small box with rounded corners. Its matt white finish and neutral look make it ideal for living-rooms, halls, and small and medium-sized offices. The side covering end plates in the same colour as the box complete the screen con-cealing the screws. The PVC front and retro-projection fabrics are available in all sizes and formats, with or without black borders. It is the quietest screen in its category. The special geometry of the brackets makes it possible to hang it on a rear wall, from the ceiling or even from a front beam.



Wall/Ceil bracket:



## Surfaces

22

- White Ice
- Home Vision
- Microperforated
- Grey High Contrast
- Coral rear-projection