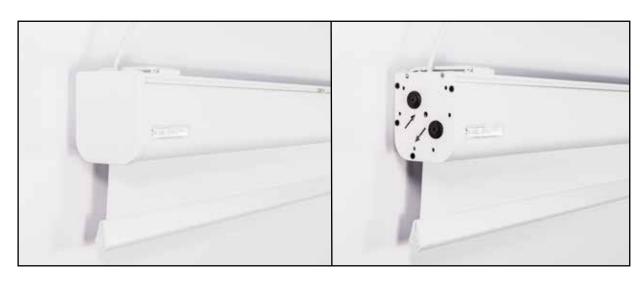

## base from 160cm to 250cm

It reaches 250 cm base inside a small box with rounded corners. Its matt white finish and neutral look make it ideal for living-rooms, halls, and small and medium-sized offices. The side covering end plates in the same colour as the box complete the screen con-cealing the screws. The PVC front and retro-projection fabrics are available in all sizes and formats, with or without black borders. It is the quietest screen in its category. The special geometry of the brackets makes it possible to hang it on a rear wall, from the ceiling or even from a front beam.

Wall/Ceil bracket: