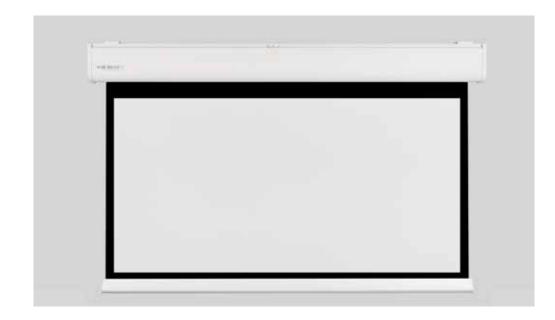

## base from 160cm to 250cm

It reaches 250 cm base inside a small box with rounded corners. Its matt white finish and neutral look make it ideal for living-rooms, halls, and small and medium-sized offices. The side covering end plates in the same colour as the box complete the screen con-cealing the screws. The PVC front and retro-projection fabrics are available in all sizes and formats, with or without black borders. It is the quietest screen in its category. The special geometry of the brackets makes it possible to hang it on a rear wall, from the ceiling or even from a front beam.